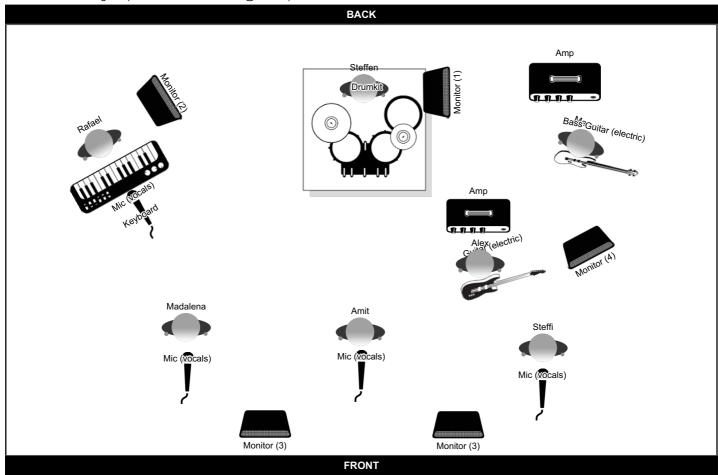

#### Line Up

| nstrument  Via (vacala)     |
|-----------------------------|
| Air (vecals)                |
| Mic (vocals)                |
| Keyboard, Mic (vocals)      |
| Drumkit                     |
| Bass Guitar (electric), Amp |
| Mic (vocals)                |
| Mic (vocals)                |
| Guitar (electric), Amp      |
| 3                           |